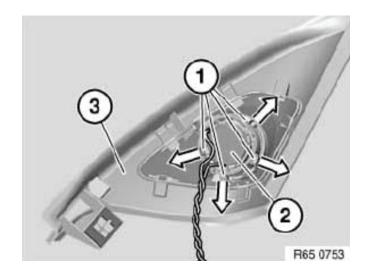

## Removal of OE tweeter:

- Gently pull up the foam cover piece inside the BMW housing to expose the BMW tweeter.
  DOn't destroy the foam. You'll need it later.
- Then, carefully pry open the tabs holding the BMW tweeter in place.

# Installation of Audiofrog OE tweeter:

- Position the Audiofrog tweeter with the bevel toward the top and the holes are aligned with the BMW housing tabs.
- Then, gently press the Audiofrog tweeter securely into place.
- Press BMW foam back into place. Secure with additional glue, if necessary.