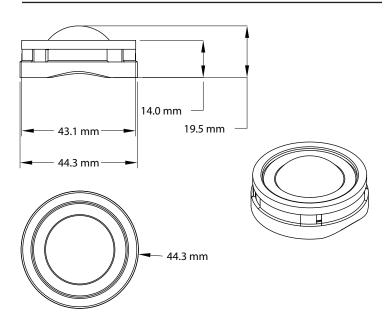

# GB10OE-0003



# **Specifications and Recommendations:**

| Nominal Impedance            | 4Ω               |
|------------------------------|------------------|
| Frequency Response (-3dB)    | 1.8kHz - 24kHz   |
| Power Handling (RMS)*        | 100W             |
| Power Handling (Peak)*       | 300W             |
| Recommended Power (RMS)*     | 12W - 100W       |
| Recommended High Pass Filter | 2500Hz, 24dB/Oct |
| Fs                           | 1500Hz           |

<sup>\*</sup>With Recommended High Pass Filter

## **Dimensions:**



# **Fitment Information:**

#### **Verified Fit:**

• BMW models after 2003 that have tweeters in sail panel location.

## **Unverified but May Fit:**

Unknown

Please check your car's tweeter location and housing dimensions to confirm that the GB100E-0003 will fit.

# **Installation Steps and Precautions:**

## Removal of OE tweeter:

- Gently pull up the foam cover piece inside the BMW housing to expose the BMW tweeter.
  DOn't destroy the foam. You'll need it later.
- Then, carefully pry open the tabs holding the BMW tweeter in place.

# Installation of Audiofrog OE tweeter:

- Position the Audiofrog tweeter with the bevel toward the top and the holes are aligned with the BMW housing tabs.
- Then, gently press the Audiofrog tweeter securely into place.
- Press BMW foam back into place