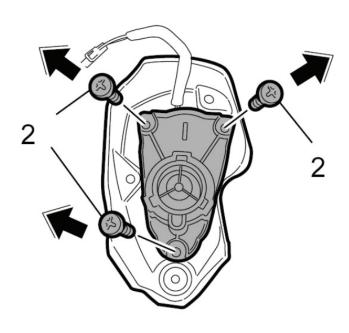

# **Installation Steps and Precautions:**

#### Removal of OE tweeter:

 Remove the 3 screws from the tweeter frame and remove the tweeter.

## **Installation of Audiofrog OE tweeter:**

 Screw in the Audiofrog tweeter with the same 3 screws.

Limited Warranty (USA): Audiofrog GB Series products sold in the USA through authorized Audiofrog dealers are warranted to the original purchaser against defects in materials and workmanship for one year after the date of original purchase. They are warranted for an additional year if they are installed by an authorized Audiofrog dealer. Please save your receipt. A valid receipt from an authorized Audiofrog dealer is required for warranty service. If you purchased your GB Series products outside the USA, please consult your local distributor for warranty terms and conditions.