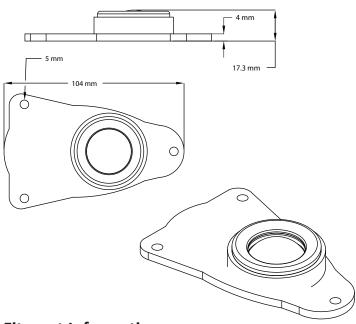

#### **Dimensions:**

## **Fitment Information:**

#### **Verified Fit:**

• 2002-2010 Porsche 955, 957, and Cayenne models with Bose systems.

## **Unverified but May Fit:**

 Other Porsche models with Bose systems that have tweeters in the rears.

Please check your car's tweeter location and housing dimensions to confirm that the GB100E-0007 will fit.