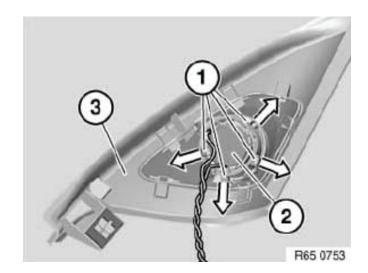

# **Installation Steps and Precautions:**

## Removal of OE tweeter:

- Gently pull up the foam cover piece inside the BMW housing to expose the BMW tweeter.
  DOn't destroy the foam. You'll need it later.
- Then, carefully pry open the tabs holding the BMW tweeter in place.

# Installation of Audiofrog OE tweeter:

- Position the Audiofrog tweeter with the bevel toward the top and the holes are aligned with the BMW housing tabs.
- Then, gently press the Audiofrog tweeter securely into place.
- Press BMW foam back into place. Secure with additional glue, if necessary.