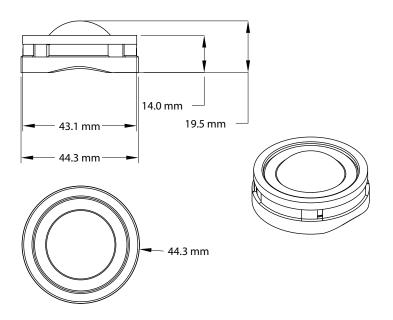

# G\$100E-0003



# **Specifications and Recommendations:**

| Nominal Impedance            | 4Ω               |
|------------------------------|------------------|
| Frequency Response (-3dB)    | 1.8kHz - 20kHz   |
| Power Handling (RMS)*        | 70W              |
| Power Handling (Peak)*       | 200W             |
| Recommended Power (RMS)*     | 15W - 75W        |
| Recommended High Pass Filter | 3500Hz, 24dB/Oct |
| Free Air Resonance (Fs)      | 1500Hz           |

<sup>\*</sup>With Recommended High Pass Filter

## **Dimensions:**



# **Fitment Information:**

#### **Verified Fit:**

 BMW models after 2003 that have tweeters in sail panel location.

## **Unverified but May Fit:**

Unknown

Please check your car's tweeter location and housing dimensions to confirm that the GS100E-0003 will fit.

# **Installation Steps and Precautions:**

## Removal of OE tweeter:

- Gently pull up the foam cover piece inside the BMW housing to expose the BMW tweeter.
  DOn't destroy the foam. You'll need it later.
- Then, carefully pry open the tabs holding the BMW tweeter in place.

# Installation of Audiofrog OE tweeter:

- Position the Audiofrog tweeter with the bevel toward the top and the holes are aligned with the BMW housing tabs.
- Then, gently press the Audiofrog tweeter securely into place.
- Press BMW foam back into place.