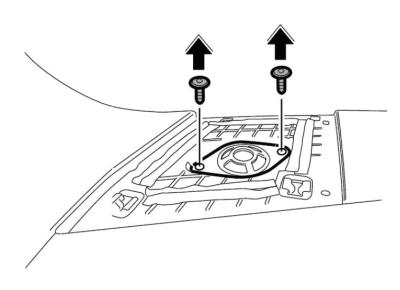

#### Removal of OE tweeter:

 Remove the 2 screws from the tweeter frame and remove the tweeter

#### **Installation of Audiofrog OE tweeter:**

 Screw in the Audiofrog tweeter with the same 2 screws.

Limited Warranty (USA): Audiofrog GS Series products sold in the USA through authorized Audiofrog dealers are warranted to the original purchaser against defects in materials and workmanship for one year after the date of original purchase. They are warranted for an additional year if they are installed by an authorized Audiofrog dealer. Please save your receipt. A valid receipt from an authorized Audiofrog dealer is required for warranty service. If you purchased your GB Series products outside the USA, please consult your local distributor for warranty terms and conditions.