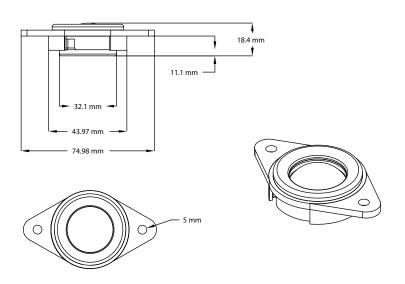

# G\$100E-0008



## **Specifications and Recommendations:**

| Nominal Impedance            | 4Ω               |
|------------------------------|------------------|
| Frequency Response (-3dB)    | 1.8kHz - 20kHz   |
| Power Handling (RMS)*        | 70W              |
| Power Handling (Peak)*       | 200W             |
| Recommended Power (RMS)*     | 15W - 75W        |
| Recommended High Pass Filter | 3500Hz, 24dB/Oct |
| Free Air Resonance (Fs)      | 1500Hz           |

<sup>\*</sup>With Recommended High Pass Filter

## **Dimensions:**



## **Fitment Information:**

#### **Verified Fit:**

 2002-2010 Porsche Cayenne models with Bose and non-Bose systems.

#### **Unverified but May Fit:**

 Other 2002-2010 Porsche models with or without Bose systems that have corner dash tweeters that screw in.

Please check your car's tweeter location and housing dimensions to confirm that the GS100E-0008 will fit.

### **Installation Steps and Precautions:**

#### Removal of OE tweeter:

 Remove the 2 screws from the tweeter frame and remove the tweeter

#### **Installation of Audiofrog OE tweeter:**

 Screw in the Audiofrog tweeter with the same 2 screws.



Limited Warranty (USA): Audiofrog GS Series products sold in the USA through authorized Audiofrog dealers are warranted to the original purchaser against defects in materials and w